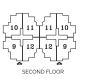

**GOUND FLOOR** 

FIRST FLOOR

| 01- | Reception & Dining | 3.70x7.18 m <sup>2</sup>     |
|-----|--------------------|------------------------------|
| 02- | Kitchen            | 2.13/2.9x4.24 m <sup>2</sup> |
| 03- | Master Bedroom     | 3.60x3.93 m <sup>2</sup>     |
| 04- | Bathroom           | 1.77x2.00 m <sup>2</sup>     |
| 05- | Walk-In Closet     | 1.60x1.77 m <sup>2</sup>     |
| 06- | Bedroom 1          | 3.60x3.78 m <sup>2</sup>     |
| 07- | Bedroom 2          | 3.61x4.40 m <sup>2</sup>     |
| 08- | Bathroom           | 2.20x2.83 m <sup>2</sup>     |
| 09- | Corridor 1         | 1.26x2.92 m <sup>2</sup>     |
| 10- | Corridor 2         | 1.15x2.97 m <sup>2</sup>     |
| 11- | Terrace            | 1.97x3.81 m <sup>2</sup>     |
| 12- | Terrace            | 1.73x1.94 m <sup>2</sup>     |