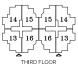

FIRST FLOOR



| 01- | Reception & Dining | 3.70x7.18 m <sup>2</sup>     |
|-----|--------------------|------------------------------|
| 02- | Kitchen            | 2.13/2.9x4.24 m <sup>2</sup> |
| 03- | Master Bedroom     | 3.60x3.93 m <sup>2</sup>     |
| 04- | Bathroom           | 1.77x2.00 m <sup>2</sup>     |
| 05- | Walk-In Closet     | 1.60x1.77 m <sup>2</sup>     |
| 06- | Bedroom 1          | 3.60x3.78 m <sup>2</sup>     |
| 07- | Bedroom 2          | 3.61x4.40 m <sup>2</sup>     |
| 08- | Bathroom           | 2.20x2.83 m <sup>2</sup>     |
| 09- | Corridor 1         | 1.26x2.92 m <sup>2</sup>     |
| 10- | Corridor 2         | 1.15x2.97 m <sup>2</sup>     |
| 11- | Terrace            | 1.97x3.81 m <sup>2</sup>     |
| 12- | Terrace            | 1.73x1.94 m <sup>2</sup>     |















| 01- Reception  | & Dining | 3.70x7.18 m <sup>2</sup>               |
|----------------|----------|----------------------------------------|
| 02- Kitchen    |          | 2.13/2.9x4.24 m <sup>2</sup>           |
| 03- Master Bed | droom    | 3.60x3.93 m <sup>2</sup>               |
| 04- Bathroom   |          | 1.77x2.00 m <sup>2</sup>               |
| 05- Walk-In Cl | oset     | 1.60x1.77 m <sup>2</sup>               |
| 06- Bedroom 1  | 1        | 3.60x3.78 m <sup>2</sup>               |
| 07- Bedroom 2  | 2        | 3.61x4.40 m <sup>2</sup>               |
| 08- Bathroom   |          | 2.20x2.83 m <sup>2</sup>               |
| 09- Corridor 1 |          | 1.26x2.92 m <sup>2</sup>               |
| 10- Corridor 2 |          | 1.15x2.97 m <sup>2</sup>               |
| 11- T