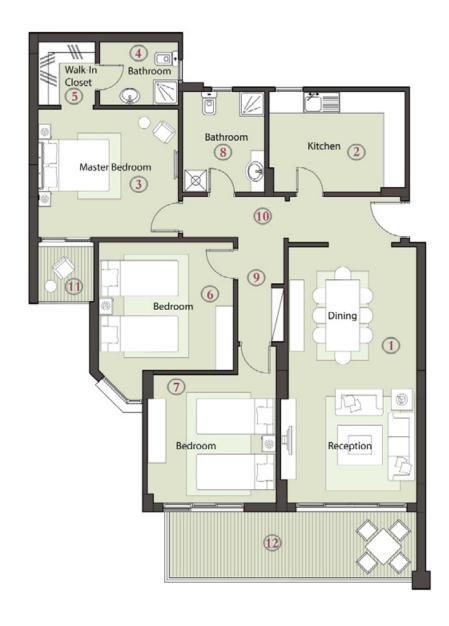

The drawings and plans may be subjected to slight changes and modifications

| 01- | Reception & Dining | 4.00x8.10 m <sup>2</sup> |
|-----|--------------------|--------------------------|
| 02- | Kitchen            | 3.14x3.48 m <sup>2</sup> |
| 03- | Master Bedroom     | 4.00x4.17 m <sup>2</sup> |
| 04- | Bathroom           | 1.82x2.56 m <sup>2</sup> |
| 05- | Walk-In Closet     | 1.82x1.97 m <sup>2</sup> |
| 06- | Bedroom 1          | 4.00x4.00 m <sup>2</sup> |
| 07- | Bedroom 2          | 4.10x5.00 m <sup>2</sup> |
| 08- | Bathroom           | 2.30x3.27 m <sup>2</sup> |
| 09- | Corridor 1         | 1.25x3.04 m <sup>2</sup> |
| 10- | Corridor 2         | 1.25x5.77 m <sup>2</sup> |
| 11- | Terrace            | 1.73x1.94 m <sup>2</sup> |
| 12- | Terrace            | 2.10x3.88 m <sup>2</sup> |

| 01- | Reception & Dining | 4.00x8.10 m <sup>2</sup>               |
|-----|--------------------|----------------------------------------|
| 02- | Kitchen            | 3.14x3.48 m <sup>2</sup>               |
| 03- | Master Bedroom     | 4.00x4.17 m <sup>2</sup>               |
| 04- | Bathroom           | 1.82x2.56 m <sup>2</sup>               |
| 05- | Walk-In Closet     | 1.82x1.97 m <sup>2</sup>               |
| 06- | Bedroom 1          | 4.00x4.00 m <sup>2</sup>               |
| 07- | Bedroom 2          | 4.10x5.00 m <sup>2</sup>               |
| 08- | Bathroom           | 2.30x3.27 m <sup>2</sup>               |
| 09- | Corridor 1         | 1.25x3.29 m <sup>2</sup>               |
| 10- | Corridor 2         | 1.25x5.77 m <sup>2</sup>               |
| 11- | Terrace            | (1.47x4.72)+(1.73x1.94) m <sup>2</sup> |
| 12- | Terrace            | 2.10x3.88 m <sup>2</sup>               |