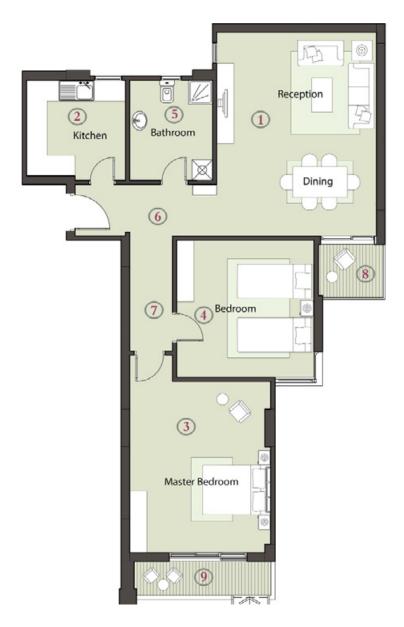

**GOUND FLOOR** 

FIRST FLOOR

| 01- | Reception & Dining | 3.70x7.18 m <sup>2</sup>     |
|-----|--------------------|------------------------------|
| 02- | Kitchen            | 2.13/2.9x4.24 m <sup>2</sup> |
| 03- | Master Bedroom     | 3.60x3.93 m <sup>2</sup>     |
| 04- | Bathroom           | 1.77x2.00 m <sup>2</sup>     |
| 05- | Walk-In Closet     | 1.60x1.77 m <sup>2</sup>     |
| 06- | Bedroom 1          | 3.60x3.78 m <sup>2</sup>     |
| 07- | Bedroom 2          | 3.61x4.40 m <sup>2</sup>     |
| 08- | Bathroom           | 2.20x2.83 m <sup>2</sup>     |
| 09- | Corridor 1         | 1.26x2.92 m <sup>2</sup>     |
| 10- | Corridor 2         | 1.15x2.97 m <sup>2</sup>     |
| 11- | Terrace            | 1.97x3.81 m <sup>2</sup>     |
| 12- | Terrace            | 1.73x1.94 m <sup>2</sup>     |

| 01- Reception  | & Dining | 3.70x7.18 m <sup>2</sup>               |
|----------------|----------|----------------------------------------|
| 02- Kitchen    |          | 2.13/2.9x4.24 m <sup>2</sup>           |
| 03- Master Bed | droom    | 3.60x3.93 m <sup>2</sup>               |
| 04- Bathroom   |          | 1.77x2.00 m <sup>2</sup>               |
| 05- Walk-In Cl | oset     | 1.60x1.77 m <sup>2</sup>               |
| 06- Bedroom 1  | 1        | 3.60x3.78 m <sup>2</sup>               |
| 07- Bedroom 2  | 2        | 3.61x4.40 m <sup>2</sup>               |
| 08- Bathroom   |          | 2.20x2.83 m <sup>2</sup>               |
| 09- Corridor 1 |          | 1.26x2.92 m <sup>2</sup>               |
| 10- Corridor 2 |          | 1.15x2.97 m <sup>2</sup>               |
| 11- Terrace    |          | 1.97x3.81 m <sup>2</sup>               |
| 12- Terrace    |          | (1.73x1.94)+(1.42x4.72) m <sup>2</sup> |