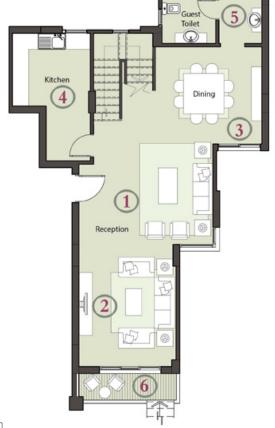

#### 121 M<sup>2</sup>

| 01- | Reception & Dining | 4.65x5.94 m <sup>2</sup> |
|-----|--------------------|--------------------------|
| 02- | Kitchen            | 2.88x2.93 m <sup>2</sup> |
| 03- | Master Bedroom     | 4.10x5.00 m <sup>2</sup> |
| 04- | Bedroom 1          | 4.00x4.00 m <sup>2</sup> |
| 05- | Bathroom           | 2.41x3.00 m <sup>2</sup> |
| 06- | Corridor 1         | 1.33x4.13 m <sup>2</sup> |
| 07- | Corridor 2         | 1.25x3.35 m <sup>2</sup> |
| -80 | Terrace            | 1.60x1.74 m <sup>2</sup> |
| 09- | Terrace            | 1.11x4.11 m <sup>2</sup> |