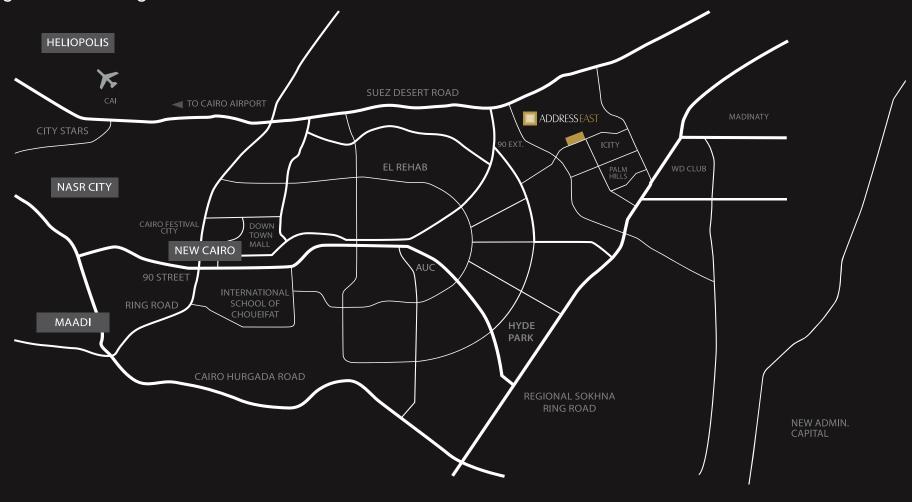

#### **Welcome Home**

10 minutes away from AUC
20 minutes away from Heliopolis and Nasr City
15 minutes away from Cairo Airport
5 minutes away from New Administrative Capital
0 minutes away from your dream

Address East is located within the urban suburbs of East Cairo, only 5 minutes away with direct access from the main Suez road.