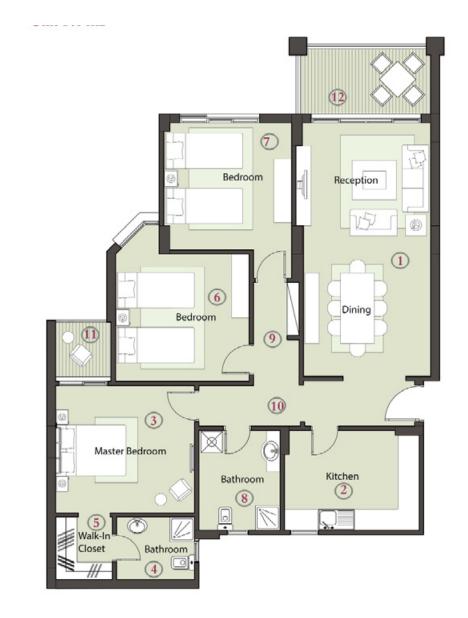

| 01- | Reception & Dining | 3.70x7.18 m <sup>2</sup> |
|-----|--------------------|--------------------------|
| 02- | Kitchen            | 2.83x3.82 m <sup>2</sup> |
| 03- | Master Bedroom     | 3.60x3.93 m <sup>2</sup> |
| 04- | Bathroom           | 1.77x2.21 m <sup>2</sup> |
| 05- | Walk-In Closet     | 1.60x1.77 m <sup>2</sup> |
| 06- | Bedroom 1          | 3.60x3.78 m <sup>2</sup> |
| 07- | Bedroom 2          | 3.60x3.61 m <sup>2</sup> |
| 08- | Bathroom           | 2.30x2.83 m <sup>2</sup> |
| 09- | Corridor 1         | 1.26x2.92 m <sup>2</sup> |
| 10- | Corridor 2         | 1.25x6.11 m <sup>2</sup> |
| 11- | Terrace            | 1.56x1.73 m <sup>2</sup> |
| 12- | Terrace            | 1.97x3.80 m <sup>2</sup> |

| 01- | Reception, Living & Dining | 7.18x7.70 m <sup>2</sup> |
|-----|----------------------------|--------------------------|
| 02- | Kitchen                    | 2.83x3.82 m <sup>2</sup> |
| 03- | Master Bedroom             | 3.60x3.93 m <sup>2</sup> |
| 04- | Bathroom                   | 1.77x2.21 m <sup>2</sup> |
| 05- | Walk-In Closet             | 1.60x1.77 m <sup>2</sup> |
| 06- | Bedroom 1                  | 3.60x3.78 m <sup>2</sup> |
| 07- | Bedroom 2                  | 3.60x3.61 m <sup>2</sup> |
| 08- | Bathroom                   | 2.30x2.83 m <sup>2</sup> |
| 09- | Corridor 1                 | 1.26x2.92 m <sup>2</sup> |
| 10- | Corridor 2                 | 1.25x6.11 m <sup>2</sup> |
| 11- | Terrace                    | 1.57x1.73 m <sup>2</sup> |
| 12- | Terrace                    | 1.97x7.86 m <sup>2</sup> |

| 01- | Reception & Dining | 3.70x7.18 m <sup>2</sup> |
|-----|--------------------|--------------------------|
| 02- | Kitchen            | 2.83x3.82 m <sup>2</sup> |
| 03- | Master Bedroom     | 3.60x3.93 m <sup>2</sup> |
| 04- | Bathroom           | 1.77x2.21 m <sup>2</sup> |
| 05- | Walk-In Closet     | 1.60x1.77 m <sup>2</sup> |
| 06- | Bedroom 1          | 3.60x3.78 m <sup>2</sup> |
| 07- | Bedroom 2          | 3.60x3.61 m <sup>2</sup> |
| 08- | Bathroom           | 2.30x2.83 m <sup>2</sup> |
| 09- | Corridor 1         | 1.26x2.92 m <sup>2</sup> |
| 10- | Corridor 2         | 1.25x6.11 m <sup>2</sup> |
| 11- | Terrace            | 1.57x1.73 m <sup>2</sup> |
| 12- | Terrace            | 1.97x7.06 m <sup>2</sup> |