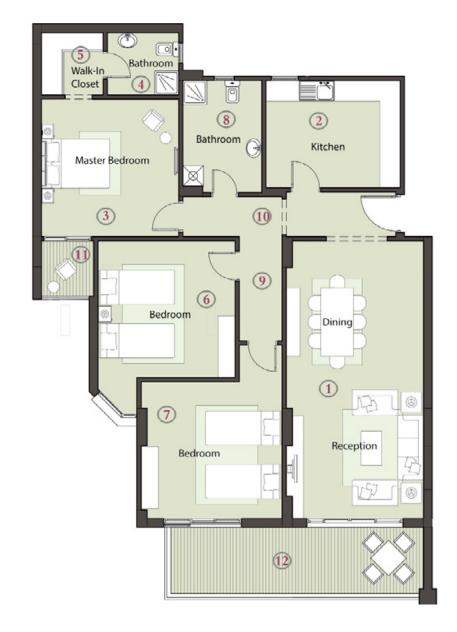

| 01- | Reception & Dining | 3.70x7.18 m <sup>2</sup> |
|-----|--------------------|--------------------------|
| 02- | Kitchen            | 2.83x3.82 m <sup>2</sup> |
| 03- | Master Bedroom     | 3.60x3.93 m <sup>2</sup> |
| 04- | Bathroom           | 1.77x2.21 m <sup>2</sup> |
| 05- | Walk-In Closet     | 1.60x1.77 m <sup>2</sup> |
| 06- | Bedroom 1          | 3.60x3.78 m <sup>2</sup> |
| 07- | Bedroom 2          | 3.60x3.61 m <sup>2</sup> |
| 08- | Bathroom           | 2.30x2.83 m <sup>2</sup> |
| 09- | Corridor 1         | 1.26x2.92 m <sup>2</sup> |
| 10- | Corridor 2         | 1.25x6.11 m <sup>2</sup> |
| 11- | Terrace            | 1.56x1.73 m <sup>2</sup> |
| 12- | Terrace            | 1.97x3.80 m <sup>2</sup> |

| 01- | Reception, Living & Dining | 7.18x7.70 m <sup>2</sup> |
|-----|----------------------------|--------------------------|
| 02- | Kitchen                    | 2.83x3.82 m <sup>2</sup> |
| 03- | Master Bedroom             | 3.60x3.93 m <sup>2</sup> |
| 04- | Bathroom                   | 1.77x2.21 m <sup>2</sup> |
| 05- | Walk-In Closet             | 1.60x1.77 m <sup>2</sup> |
| 06- | Bedroom 1                  | 3.60x3.78 m <sup>2</sup> |
| 07- | Bedroom 2                  | 3.60x3.61 m <sup>2</sup> |
| 08- | Bathroom                   | 2.30x2.83 m <sup>2</sup> |
| 09- | Corridor 1                 | 1.26x2.92 m <sup>2</sup> |
| 10- | Corridor 2                 | 1.25x6.11 m <sup>2</sup> |
| 11- | Terrace                    | 1.57x1.73 m <sup>2</sup> |
| 12- | Terrace                    | 1.97x7.86 m <sup>2</sup> |

| 01- | Reception & Dining | 3.70x7.18 m <sup>2</sup> |
|-----|--------------------|--------------------------|
| 02- | Kitchen            | 2.83x3.82 m <sup>2</sup> |
| 03- | Master Bedroom     | 3.60x3.93 m <sup>2</sup> |
| 04- | Bathroom           | 1.77x2.21 m <sup>2</sup> |
| 05- | Walk-In Closet     | 1.60x1.77 m <sup>2</sup> |
| 06- | Bedroom 1          | 3.60x3.78 m <sup>2</sup> |
| 07- | Bedroom 2          | 3.60x3.61 m <sup>2</sup> |
| 08- | Bathroom           | 2.30x2.83 m <sup>2</sup> |
| 09- | Corridor 1         | 1.26x2.92 m <sup>2</sup> |
| 10- | Corridor 2         | 1.25x6.11 m <sup>2</sup> |
| 11- | Terrace            | 1.57x1.73 m <sup>2</sup> |
| 12- | Terrace            | 1.97x7.06 m <sup>2</sup> |