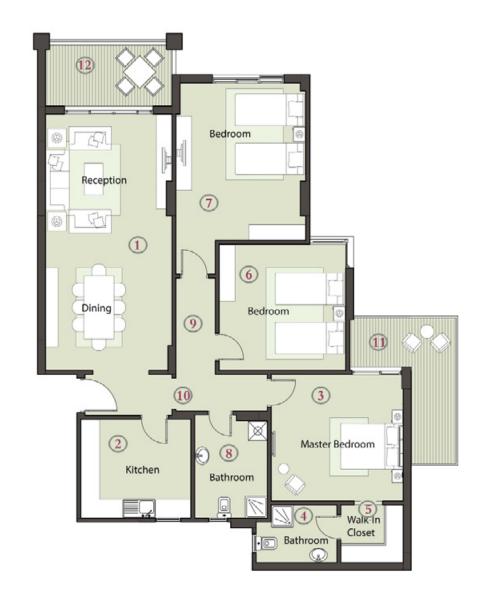

| 01- | Reception & Dining | 3.70x7.18 m <sup>2</sup> |
|-----|--------------------|--------------------------|
| 02- | Kitchen            | 2.83x3.82 m <sup>2</sup> |
| 03- | Master Bedroom     | 3.60x3.93 m <sup>2</sup> |
| 04- | Bathroom           | 1.77x2.21 m <sup>2</sup> |
| 05- | Walk-In Closet     | 1.60x1.77 m <sup>2</sup> |
| 06- | Bedroom 1          | 3.60x3.78 m <sup>2</sup> |
| 07- | Bedroom 2          | 3.60x3.61 m <sup>2</sup> |
| 08- | Bathroom           | 2.30x2.83 m <sup>2</sup> |
| 09- | Corridor 1         | 1.26x2.92 m <sup>2</sup> |
| 10- | Corridor 2         | 1.25x6.11 m <sup>2</sup> |
| 11- | Terrace            | 1.56x1.73 m <sup>2</sup> |
| 12- | Terrace            | 1.97x3.80 m <sup>2</sup> |