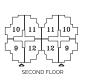

**GOUND FLOOR** 

FIRST FLOOR

| 01- | Reception & Dining | 3.70x7.18 m <sup>2</sup>     |
|-----|--------------------|------------------------------|
| 02- | Kitchen            | 2.13/2.9x4.24 m <sup>2</sup> |
| 03- | Master Bedroom     | 3.60x3.93 m <sup>2</sup>     |
| 04- | Bathroom           | 1.77x2.00 m <sup>2</sup>     |
| 05- | Walk-In Closet     | 1.60x1.77 m <sup>2</sup>     |
| 06- | Bedroom 1          | 3.60x3.78 m <sup>2</sup>     |
| 07- | Bedroom 2          | 3.61x4.40 m <sup>2</sup>     |
| 08- | Bathroom           | 2.20x2.83 m <sup>2</sup>     |
| 09- | Corridor 1         | 1.26x2.92 m <sup>2</sup>     |
| 10- | Corridor 2         | 1.15x2.97 m <sup>2</sup>     |
| 11- | Terrace            | 1.97x3.81 m <sup>2</sup>     |
| 12- | Terrace            | 1.73x1.94 m <sup>2</sup>     |