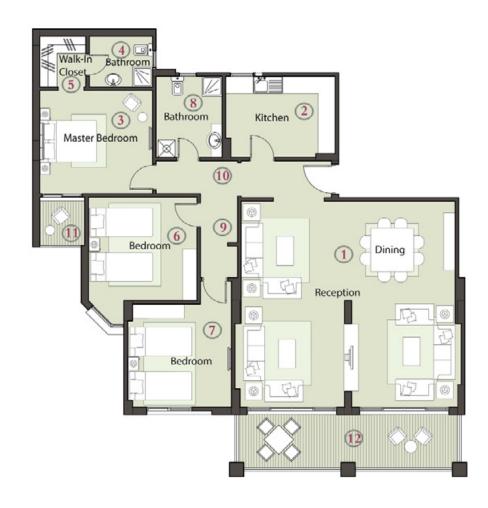

**GOUND FLOOR** 

FIRST FLOOR

| 01- | Reception & Dining | 3.70x7.18 m <sup>2</sup>     |
|-----|--------------------|------------------------------|
| 02- | Kitchen            | 2.13/2.9x4.24 m <sup>2</sup> |
| 03- | Master Bedroom     | 3.60x3.93 m <sup>2</sup>     |
| 04- | Bathroom           | 1.77x2.00 m <sup>2</sup>     |
| 05- | Walk-In Closet     | 1.60x1.77 m <sup>2</sup>     |
| 06- | Bedroom 1          | 3.60x3.78 m <sup>2</sup>     |
| 07- | Bedroom 2          | 3.61x4.40 m <sup>2</sup>     |
| 08- | Bathroom           | 2.20x2.83 m <sup>2</sup>     |
| 09- | Corridor 1         | 1.26x2.92 m <sup>2</sup>     |
| 10- | Corridor 2         | 1.15x2.97 m <sup>2</sup>     |
| 11- | Terrace            | 1.97x3.81 m <sup>2</sup>     |
| 12- | Terrace            | 1.73x1.94 m <sup>2</sup>     |

| 01- Reception  | & Dining | 3.70x7.18 m <sup>2</sup>               |
|----------------|----------|----------------------------------------|
| 02- Kitchen    |          | 2.13/2.9x4.24 m <sup>2</sup>           |
| 03- Master Bed | droom    | 3.60x3.93 m <sup>2</sup>               |
| 04- Bathroom   |          | 1.77x2.00 m <sup>2</sup>               |
| 05- Walk-In Cl | oset     | 1.60x1.77 m <sup>2</sup>               |
| 06- Bedroom 1  | 1        | 3.60x3.78 m <sup>2</sup>               |
| 07- Bedroom 2  | 2        | 3.61x4.40 m <sup>2</sup>               |
| 08- Bathroom   |          | 2.20x2.83 m <sup>2</sup>               |
| 09- Corridor 1 |          | 1.26x2.92 m <sup>2</sup>               |
| 10- Corridor 2 |          | 1.15x2.97 m <sup>2</sup>               |
| 11- Terrace    |          | 1.97x3.81 m <sup>2</sup>               |
| 12- Terrace    |          | (1.73x1.94)+(1.42x4.72) m <sup>2</sup> |