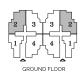

**GOUND FLOOR** 

FIRST FLOOR

| 01- | Reception & Dining | 3.70x7.18 m <sup>2</sup>     |
|-----|--------------------|------------------------------|
| 02- | Kitchen            | 2.13/2.9x4.24 m <sup>2</sup> |
| 03- | Master Bedroom     | 3.60x3.93 m <sup>2</sup>     |
| 04- | Bathroom           | 1.77x2.00 m <sup>2</sup>     |
| 05- | Walk-In Closet     | 1.60x1.77 m <sup>2</sup>     |
| 06- | Bedroom 1          | 3.60x3.78 m <sup>2</sup>     |
| 07- | Bedroom 2          | 3.61x4.40 m <sup>2</sup>     |
| 08- | Bathroom           | 2.20x2.83 m <sup>2</sup>     |
| 09- | Corridor 1         | 1.26x2.92 m <sup>2</sup>     |
| 10- | Corridor 2         | 1.15x2.97 m <sup>2</sup>     |
| 11- | Terrace            | 1.97x3.81 m <sup>2</sup>     |
| 12- | Terrace            | 1.73x1.94 m <sup>2</sup>     |