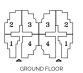

**GOUND FLOOR** 

FIRST FLOOR

| 01- | Reception & Dining | 3.70x7.18 m <sup>2</sup>     |
|-----|--------------------|------------------------------|
| 02- | Kitchen            | 2.13/2.9x4.24 m <sup>2</sup> |
| 03- | Master Bedroom     | 3.60x3.93 m <sup>2</sup>     |
| 04- | Bathroom           | 1.77x2.00 m <sup>2</sup>     |
| 05- | Walk-In Closet     | 1.60x1.77 m <sup>2</sup>     |
| 06- | Bedroom 1          | 3.60x3.78 m <sup>2</sup>     |
| 07- | Bedroom 2          | 3.61x4.40 m <sup>2</sup>     |
| 08- | Bathroom           | 2.20x2.83 m <sup>2</sup>     |
| 09- | Corridor 1         | 1.26x2.92 m <sup>2</sup>     |
| 10- | Corridor 2         | 1.15x2.97 m <sup>2</sup>     |
| 11- | Terrace            | 1.97x3.81 m <sup>2</sup>     |
| 12- | Terrace            | 1.73x1.94 m <sup>2</sup>     |