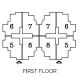

**GOUND FLOOR** 

FIRST FLOOR

| 01- | Reception & Dining | 3.70x7.18 m <sup>2</sup>     |
|-----|--------------------|------------------------------|
| 02- | Kitchen            | 2.13/2.9x4.24 m <sup>2</sup> |
| 03- | Master Bedroom     | 3.60x3.93 m <sup>2</sup>     |
| 04- | Bathroom           | 1.77x2.00 m <sup>2</sup>     |
| 05- | Walk-In Closet     | 1.60x1.77 m <sup>2</sup>     |
| 06- | Bedroom 1          | 3.60x3.78 m <sup>2</sup>     |
| 07- | Bedroom 2          | 3.61x4.40 m <sup>2</sup>     |
| 08- | Bathroom           | 2.20x2.83 m <sup>2</sup>     |
| 09- | Corridor 1         | 1.26x2.92 m <sup>2</sup>     |
| 10- | Corridor 2         | 1.15x2.97 m <sup>2</sup>     |
| 11- | Terrace            | 1.97x3.81 m <sup>2</sup>     |
| 12- | Terrace            | 1.73x1.94 m <sup>2</sup>     |