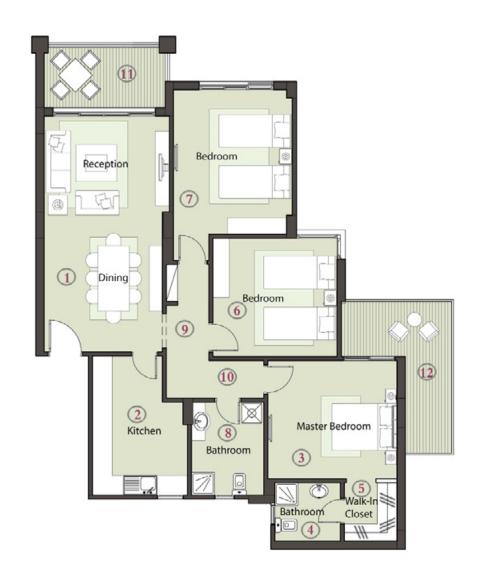

The drawings and plans may be subjected to slight changes and modifications

| 01- | Reception & Dining | 4.00x8.10 m <sup>2</sup> |
|-----|--------------------|--------------------------|
| 02- | Kitchen            | 3.14x3.48 m <sup>2</sup> |
| 03- | Master Bedroom     | 4.00x4.17 m <sup>2</sup> |
| 04- | Bathroom           | 1.82x2.56 m <sup>2</sup> |
| 05- | Walk-In Closet     | 1.82x1.97 m <sup>2</sup> |
| 06- | Bedroom 1          | 4.00x4.00 m <sup>2</sup> |
| 07- | Bedroom 2          | 4.10x5.00 m <sup>2</sup> |
| 08- | Bathroom           | 2.30x3.27 m <sup>2</sup> |
| 09- | Corridor 1         | 1.25x3.04 m <sup>2</sup> |
| 10- | Corridor 2         | 1.25x5.77 m <sup>2</sup> |
| 11- | Terrace            | 1.73x1.94 m <sup>2</sup> |
| 12- | Terrace            | 2.10x3.88 m <sup>2</sup> |

| 01- | Reception & Dining | 4.00x8.10 m <sup>2</sup>               |
|-----|--------------------|----------------------------------------|
| 02- | Kitchen            | 3.14x3.48 m <sup>2</sup>               |
| 03- | Master Bedroom     | 4.00x4.17 m <sup>2</sup>               |
| 04- | Bathroom           | 1.82x2.56 m <sup>2</sup>               |
| 05- | Walk-In Closet     | 1.82x1.97 m <sup>2</sup>               |
| 06- | Bedroom 1          | 4.00x4.00 m <sup>2</sup>               |
| 07- | Bedroom 2          | 4.10x5.00 m <sup>2</sup>               |
| 08- | Bathroom           | 2.30x3.27 m <sup>2</sup>               |
| 09- | Corridor 1         | 1.25x3.29 m <sup>2</sup>               |
| 10- | Corridor 2         | 1.25x5.77 m <sup>2</sup>               |
| 11- | Terrace            | (1.47x4.72)+(1.73x1.94) m <sup>2</sup> |
| 12- | Terrace            | 2.10x3.88 m <sup>2</sup>               |

| 01- | Reception & Dining | 4.00x8.10 m <sup>2</sup> |
|-----|--------------------|--------------------------|
| 02- | Kitchen            | 3.14x3.92 m <sup>2</sup> |
| 03- | Master Bedroom     | 4.00x4.00 m <sup>2</sup> |
| 04- | Bathroom           | 1.82x2.08 m <sup>2</sup> |
| 05- | Walk-In Closet     | 1.80x1.82 m <sup>2</sup> |
| 06- | Bedroom 1          | 4.00x4.00 m <sup>2</sup> |
| 07- | Bedroom 2          | 4.00x4.10 m <sup>2</sup> |
| 08- | Bathroom           | 2.30x3.27 m <sup>2</sup> |
| 09- | Corridor 1         | 1.25x3.29 m <sup>2</sup> |
| 10- | Corridor 2         | 1.25x5.77 m <sup>2</sup> |
| 11- | Terrace            | 1.52x1.73 m <sup>2</sup> |
| 12- | Terrace            | 2.10x4.00 m <sup>2</sup> |

#### 167 M<sup>2</sup>

| 01- | Reception & Dining | 4.00x8.10 m <sup>2</sup> |
|-----|--------------------|--------------------------|
| 02- | Kitchen            | 3.14x3.92 m <sup>2</sup> |
| 03- | Master Bedroom     | 4.00x4.00 m <sup>2</sup> |
| 04- | Bathroom           | 1.81x2.08 m <sup>2</sup> |
| 05- | Walk-In Closet     | 1.80x1.81 m <sup>2</sup> |
| 06- | Bedroom 1          | 4.00x4.00 m <sup>2</sup> |
| 07- | Bedroom 2          | 4.00x4.10 m <sup>2</sup> |
| 08- | Bathroom           | 2.30x3.27 m <sup>2</sup> |
| 09- | Corridor 1         | 1.25x3.30 m <sup>2</sup> |
| 10- | Corridor 2         | 1.25x5.77 m <sup>2</sup> |
| 11- | Terrace            | 1.52x1.73 m <sup>2</sup> |
| 12- | Terrace            | 2.10x7.34 m <sup>2</sup> |