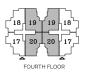

**GOUND FLOOR** 

FIRST FLOOR

| 01- | Reception & Dining | 3.70x7.18 m <sup>2</sup>     |
|-----|--------------------|------------------------------|
| 02- | Kitchen            | 2.13/2.9x4.24 m <sup>2</sup> |
| 03- | Master Bedroom     | 3.60x3.93 m <sup>2</sup>     |
| 04- | Bathroom           | 1.77x2.00 m <sup>2</sup>     |
| 05- | Walk-In Closet     | 1.60x1.77 m <sup>2</sup>     |
| 06- | Bedroom 1          | 3.60x3.78 m <sup>2</sup>     |
| 07- | Bedroom 2          | 3.61x4.40 m <sup>2</sup>     |
| 08- | Bathroom           | 2.20x2.83 m <sup>2</sup>     |
| 09- | Corridor 1         | 1.26x2.92 m <sup>2</sup>     |
| 10- | Corridor 2         | 1.15x2.97 m <sup>2</sup>     |
| 11- | Terrace            | 1.97x3.81 m <sup>2</sup>     |
| 12- | Terrace            | 1.73x1.94 m <sup>2</sup>     |

| 01- Reception  | & Dining | 3.70x7.18 m <sup>2</sup>               |
|----------------|----------|----------------------------------------|
| 02- Kitchen    |          | 2.13/2.9x4.24 m <sup>2</sup>           |
| 03- Master Bed | droom    | 3.60x3.93 m <sup>2</sup>               |
| 04- Bathroom   |          | 1.77x2.00 m <sup>2</sup>               |
| 05- Walk-In Cl | oset     | 1.60x1.77 m <sup>2</sup>               |
| 06- Bedroom 1  | 1        | 3.60x3.78 m <sup>2</sup>               |
| 07- Bedroom 2  | 2        | 3.61x4.40 m <sup>2</sup>               |
| 08- Bathroom   |          | 2.20x2.83 m <sup>2</sup>               |
| 09- Corridor 1 |          | 1.26x2.92 m <sup>2</sup>               |
| 10- Corridor 2 |          | 1.15x2.97 m <sup>2</sup>               |
| 11- Terrace    |          | 1.97x3.81 m <sup>2</sup>               |
| 12- Terrace    |          | (1.73x1.94)+(1.42x4.72) m <sup>2</sup> |

| 01- | Reception & Dining | 3.70x7.18 m <sup>2</sup> |
|-----|--------------------|--------------------------|
| 02- | Kitchen            | 2.83x3.82 m <sup>2</sup> |
| 03- | Master Bedroom     | 3.60x3.93 m <sup>2</sup> |
| 04- | Bathroom           | 1.77x2.21 m <sup>2</sup> |
| 05- | Walk-In Closet     | 1.60x1.77 m <sup>2</sup> |
| 06- | Bedroom 1          | 3.60x3.78 m <sup>2</sup> |
| 07- | Bedroom 2          | 3.60x3.61 m <sup>2</sup> |
| 08- | Bathroom           | 2.30x2.83 m <sup>2</sup> |
| 09- | Corridor 1         | 1.26x2.92 m <sup>2</sup> |
| 10- | Corridor 2         | 1.25x6.11 m <sup>2</sup> |
| 11- | Terrace            | 1.56x1.73 m <sup>2</sup> |
| 12- | Terrace            | 1.97x3.80 m <sup>2</sup> |

| 01- | Reception, Living & Dining | 7.18x7.70 m <sup>2</sup> |
|-----|----------------------------|--------------------------|
| 02- | Kitchen                    | 2.83x3.82 m <sup>2</sup> |
| 03- | Master Bedroom             | 3.60x3.93 m <sup>2</sup> |
| 04- | Bathroom                   | 1.77x2.21 m <sup>2</sup> |
| 05- | Walk-In Closet             | 1.60x1.77 m <sup>2</sup> |
| 06- | Bedroom 1                  | 3.60x3.78 m <sup>2</sup> |
| 07- | Bedroom 2                  | 3.60x3.61 m <sup>2</sup> |
| 08- | Bathroom                   | 2.30x2.83 m <sup>2</sup> |
| 09- | Corridor 1                 | 1.26x2.92 m <sup>2</sup> |
| 10- | Corridor 2                 | 1.25x6.11 m <sup>2</sup> |
| 11- | Terrace                    | 1.57x1.73 m <sup>2</sup> |
| 12- | Terrace                    | 1.97x7.86 m <sup>2</sup> |

| 01- | Reception & Dining | 3.70x7.18 m <sup>2</sup> |
|-----|--------------------|--------------------------|
| 02- | Kitchen            | 2.83x3.82 m <sup>2</sup> |
| 03- | Master Bedroom     | 3.60x3.93 m <sup>2</sup> |
| 04- | Bathroom           | 1.77x2.21 m <sup>2</sup> |
| 05- | Walk-In Closet     | 1.60x1.77 m <sup>2</sup> |
| 06- | Bedroom 1          | 3.60x3.78 m <sup>2</sup> |
| 07- | Bedroom 2          | 3.60x3.61 m <sup>2</sup> |
| 08- | Bathroom           | 2.30x2.83 m <sup>2</sup> |
| 09- | Corridor 1         | 1.26x2.92 m <sup>2</sup> |
| 10- | Corridor 2         | 1.25x6.11 m <sup>2</sup> |
| 11- | Terrace            | 1.57x1.73 m <sup>2</sup> |
| 12- | Terrace            | 1.97x7.06 m <sup>2</sup> |