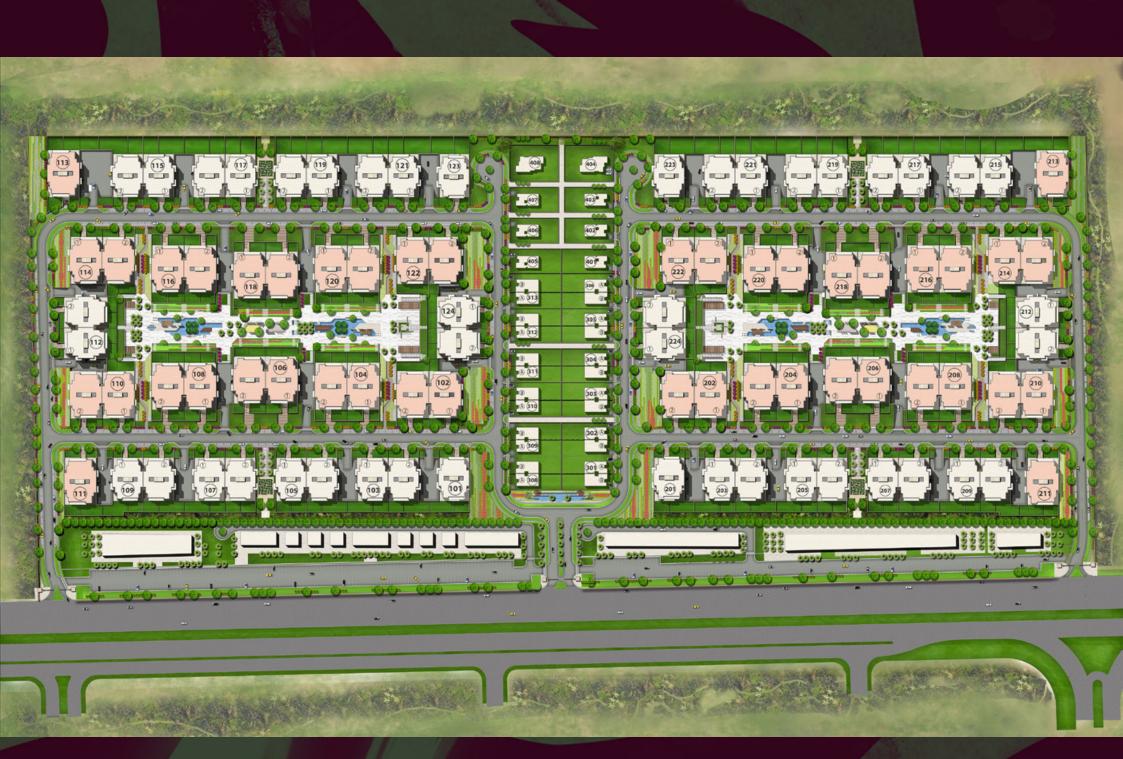

# Master Plan

- 1,748 units compromising of 88 apartment building, 24 twin houses and 8 limited detached villas.
- 60 acres.
- 80% of development devoted to common areas and private gardens.
- East Strip