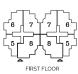

**GOUND FLOOR** 

FIRST FLOOR

| 01- | Reception & Dining | 3.70x7.18 m <sup>2</sup>     |
|-----|--------------------|------------------------------|
| 02- | Kitchen            | 2.13/2.9x4.24 m <sup>2</sup> |
| 03- | Master Bedroom     | 3.60x3.93 m <sup>2</sup>     |
| 04- | Bathroom           | 1.77x2.00 m <sup>2</sup>     |
| 05- | Walk-In Closet     | 1.60x1.77 m <sup>2</sup>     |
| 06- | Bedroom 1          | 3.60x3.78 m <sup>2</sup>     |
| 07- | Bedroom 2          | 3.61x4.40 m <sup>2</sup>     |
| 08- | Bathroom           | 2.20x2.83 m <sup>2</sup>     |
| 09- | Corridor 1         | 1.26x2.92 m <sup>2</sup>     |
| 10- | Corridor 2         | 1.15x2.97 m <sup>2</sup>     |
| 11- | Terrace            | 1.97x3.81 m <sup>2</sup>     |
| 12- | Terrace            | 1.73x1.94 m <sup>2</sup>     |