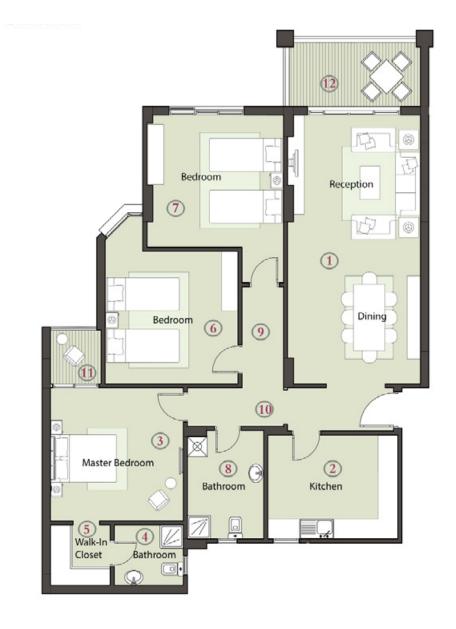

The drawings and plans may be subjected to slight changes and modifications

| 01- | Reception & Dining | 4.00x8.10 m <sup>2</sup> |
|-----|--------------------|--------------------------|
| 02- | Kitchen            | 3.14x3.48 m <sup>2</sup> |
| 03- | Master Bedroom     | 4.00x4.17 m <sup>2</sup> |
| 04- | Bathroom           | 1.82x2.56 m <sup>2</sup> |
| 05- | Walk-In Closet     | 1.82x1.97 m <sup>2</sup> |
| 06- | Bedroom 1          | 4.00x4.00 m <sup>2</sup> |
| 07- | Bedroom 2          | 4.10x5.00 m <sup>2</sup> |
| 08- | Bathroom           | 2.30x3.27 m <sup>2</sup> |
| 09- | Corridor 1         | 1.25x3.04 m <sup>2</sup> |
| 10- | Corridor 2         | 1.25x5.77 m <sup>2</sup> |
| 11- | Terrace            | 1.73x1.94 m <sup>2</sup> |
| 12- | Terrace            | 2.10x3.88 m <sup>2</sup> |

| 01- | Reception & Dining | 4.00x8.10 m <sup>2</sup>               |
|-----|--------------------|----------------------------------------|
| 02- | Kitchen            | 3.14x3.48 m <sup>2</sup>               |
| 03- | Master Bedroom     | 4.00x4.17 m <sup>2</sup>               |
| 04- | Bathroom           | 1.82x2.56 m <sup>2</sup>               |
| 05- | Walk-In Closet     | 1.82x1.97 m <sup>2</sup>               |
| 06- | Bedroom 1          | 4.00x4.00 m <sup>2</sup>               |
| 07- | Bedroom 2          | 4.10x5.00 m <sup>2</sup>               |
| 08- | Bathroom           | 2.30x3.27 m <sup>2</sup>               |
| 09- | Corridor 1         | 1.25x3.29 m <sup>2</sup>               |
| 10- | Corridor 2         | 1.25x5.77 m <sup>2</sup>               |
| 11- | Terrace            | (1.47x4.72)+(1.73x1.94) m <sup>2</sup> |
| 12- | Terrace            | 2.10x3.88 m <sup>2</sup>               |