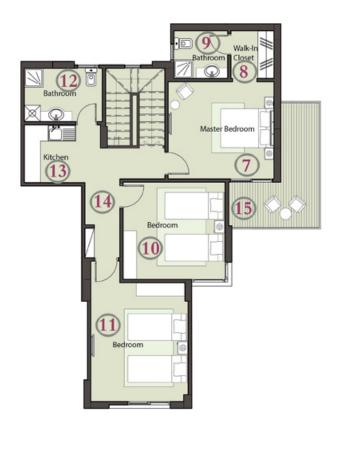

#### DUPLEX UNIT 210 M2

| 01- | Reception      | 3.72x4.98 m <sup>2</sup>               |
|-----|----------------|----------------------------------------|
| 02- | Living         | 3.61x4.52 m <sup>2</sup>               |
| 03- | Dining         | 3.60x4.05 m <sup>2</sup>               |
| 04- | Kitchen        | 1.64/2.90x2.70/4.72 m <sup>2</sup>     |
| 05- | Guest Toilet   | 1.77x3.72 m <sup>2</sup>               |
| 06- | Terrace        | 1.11x3.83 m <sup>2</sup>               |
| 07- | Master Bedroom | 3.60x3.93 m <sup>2</sup>               |
| 08- | Walk-In Closet | 1.60x1.77 m <sup>2</sup>               |
| 09- | Bathroom       | 1.77x2.00 m <sup>2</sup>               |
| 10- | Bedroom 1      | 3.60x3.78 m <sup>2</sup>               |
| 11- | Bedroom 2      | 3.61x4.40 m <sup>2</sup>               |
| 12- | Bathroom       | 2.00x2.90 m <sup>2</sup>               |
| 13- | Kicthenette    | 2.14x2.83 m <sup>2</sup>               |
| 14- | Corridor       | (1.14x2.39)/(1.33x2.98) m <sup>2</sup> |
| 15- | Terrace        | (1.73x3.41)/(1.47x2.94) m <sup>2</sup> |

**GOUND FLOOR** 

FIRST FLOOR

| 01- | Reception & Dining | 3.70x7.18 m <sup>2</sup>     |
|-----|--------------------|------------------------------|
| 02- | Kitchen            | 2.13/2.9x4.24 m <sup>2</sup> |
| 03- | Master Bedroom     | 3.60x3.93 m <sup>2</sup>     |
| 04- | Bathroom           | 1.77x2.00 m <sup>2</sup>     |
| 05- | Walk-In Closet     | 1.60x1.77 m <sup>2</sup>     |
| 06- | Bedroom 1          | 3.60x3.78 m <sup>2</sup>     |
| 07- | Bedroom 2          | 3.61x4.40 m <sup>2</sup>     |
| 08- | Bathroom           | 2.20x2.83 m <sup>2</sup>     |
| 09- | Corridor 1         | 1.26x2.92 m <sup>2</sup>     |
| 10- | Corridor 2         | 1.15x2.97 m <sup>2</sup>     |
| 11- | Terrace            | 1.97x3.81 m <sup>2</sup>     |
| 12- | Terrace            | 1.73x1.94 m <sup>2</sup>     |

| 01- Reception  | & Dining | 3.70x7.18 m <sup>2</sup>               |
|----------------|----------|----------------------------------------|
| 02- Kitchen    |          | 2.13/2.9x4.24 m <sup>2</sup>           |
| 03- Master Bed | droom    | 3.60x3.93 m <sup>2</sup>               |
| 04- Bathroom   |          | 1.77x2.00 m <sup>2</sup>               |
| 05- Walk-In Cl | oset     | 1.60x1.77 m <sup>2</sup>               |
| 06- Bedroom 1  | 1        | 3.60x3.78 m <sup>2</sup>               |
| 07- Bedroom 2  | 2        | 3.61x4.40 m <sup>2</sup>               |
| 08- Bathroom   |          | 2.20x2.83 m <sup>2</sup>               |
| 09- Corridor 1 |          | 1.26x2.92 m <sup>2</sup>               |
| 10- Corridor 2 |          | 1.15x2.97 m <sup>2</sup>               |
| 11- Terrace    |          | 1.97x3.81 m <sup>2</sup>               |
| 12- Terrace    |          | (1.73x1.94)+(1.42x4.72) m <sup>2</sup> |