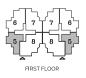

**GOUND FLOOR** 

FIRST FLOOR

| 01- | Reception & Dining | 3.70x7.18 m <sup>2</sup>     |
|-----|--------------------|------------------------------|
| 02- | Kitchen            | 2.13/2.9x4.24 m <sup>2</sup> |
| 03- | Master Bedroom     | 3.60x3.93 m <sup>2</sup>     |
| 04- | Bathroom           | 1.77x2.00 m <sup>2</sup>     |
| 05- | Walk-In Closet     | 1.60x1.77 m <sup>2</sup>     |
| 06- | Bedroom 1          | 3.60x3.78 m <sup>2</sup>     |
| 07- | Bedroom 2          | 3.61x4.40 m <sup>2</sup>     |
| 08- | Bathroom           | 2.20x2.83 m <sup>2</sup>     |
| 09- | Corridor 1         | 1.26x2.92 m <sup>2</sup>     |
| 10- | Corridor 2         | 1.15x2.97 m <sup>2</sup>     |
| 11- | Terrace            | 1.97x3.81 m <sup>2</sup>     |
| 12- | Terrace            | 1.73x1.94 m <sup>2</sup>     |