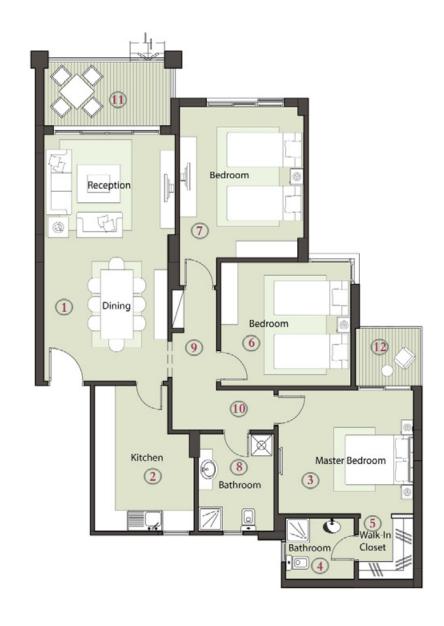

#### 121 M<sup>2</sup>

| 01- | Reception & Dining | 4.65x5.94 m <sup>2</sup> |
|-----|--------------------|--------------------------|
| 02- | Kitchen            | 2.88x2.93 m <sup>2</sup> |
| 03- | Master Bedroom     | 4.10x5.00 m <sup>2</sup> |
| 04- | Bedroom 1          | 4.00x4.00 m <sup>2</sup> |
| 05- | Bathroom           | 2.41x3.00 m <sup>2</sup> |
| 06- | Corridor 1         | 1.33x4.13 m <sup>2</sup> |
| 07- | Corridor 2         | 1.25x3.35 m <sup>2</sup> |
| -80 | Terrace            | 1.60x1.74 m <sup>2</sup> |
| 09- | Terrace            | 1.11x4.11 m <sup>2</sup> |