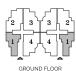

**GOUND FLOOR** 

FIRST FLOOR

| 01- | Reception & Dining | 3.70x7.18 m <sup>2</sup>     |
|-----|--------------------|------------------------------|
| 02- | Kitchen            | 2.13/2.9x4.24 m <sup>2</sup> |
| 03- | Master Bedroom     | 3.60x3.93 m <sup>2</sup>     |
| 04- | Bathroom           | 1.77x2.00 m <sup>2</sup>     |
| 05- | Walk-In Closet     | 1.60x1.77 m <sup>2</sup>     |
| 06- | Bedroom 1          | 3.60x3.78 m <sup>2</sup>     |
| 07- | Bedroom 2          | 3.61x4.40 m <sup>2</sup>     |
| 08- | Bathroom           | 2.20x2.83 m <sup>2</sup>     |
| 09- | Corridor 1         | 1.26x2.92 m <sup>2</sup>     |
| 10- | Corridor 2         | 1.15x2.97 m <sup>2</sup>     |
| 11- | Terrace            | 1.97x3.81 m <sup>2</sup>     |
| 12- | Terrace            | 1.73x1.94 m <sup>2</sup>     |