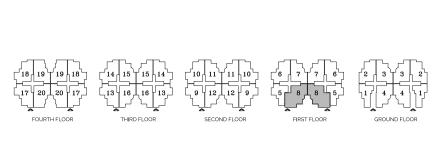

**GOUND FLOOR** 

FIRST FLOOR

| 01- | Reception & Dining | 3.70x7.18 m <sup>2</sup>     |
|-----|--------------------|------------------------------|
| 02- | Kitchen            | 2.13/2.9x4.24 m <sup>2</sup> |
| 03- | Master Bedroom     | 3.60x3.93 m <sup>2</sup>     |
| 04- | Bathroom           | 1.77x2.00 m <sup>2</sup>     |
| 05- | Walk-In Closet     | 1.60x1.77 m <sup>2</sup>     |
| 06- | Bedroom 1          | 3.60x3.78 m <sup>2</sup>     |
| 07- | Bedroom 2          | 3.61x4.40 m <sup>2</sup>     |
| 08- | Bathroom           | 2.20x2.83 m <sup>2</sup>     |
| 09- | Corridor 1         | 1.26x2.92 m <sup>2</sup>     |
| 10- | Corridor 2         | 1.15x2.97 m <sup>2</sup>     |
| 11- | Terrace            | 1.97x3.81 m <sup>2</sup>     |
| 12- | Terrace            | 1.73x1.94 m <sup>2</sup>     |

| 01- Reception  | & Dining | 3.70x7.18 m <sup>2</sup>               |
|----------------|----------|----------------------------------------|
| 02- Kitchen    |          | 2.13/2.9x4.24 m <sup>2</sup>           |
| 03- Master Bed | droom    | 3.60x3.93 m <sup>2</sup>               |
| 04- Bathroom   |          | 1.77x2.00 m <sup>2</sup>               |
| 05- Walk-In Cl | oset     | 1.60x1.77 m <sup>2</sup>               |
| 06- Bedroom 1  | 1        | 3.60x3.78 m <sup>2</sup>               |
| 07- Bedroom 2  | 2        | 3.61x4.40 m <sup>2</sup>               |
| 08- Bathroom   |          | 2.20x2.83 m <sup>2</sup>               |
| 09- Corridor 1 |          | 1.26x2.92 m <sup>2</sup>               |
| 10- Corridor 2 |          | 1.15x2.97 m <sup>2</sup>               |
| 11- Terrace    |          | 1.97x3.81 m <sup>2</sup>               |
| 12- Terrace    |          | (1.73x1.94)+(1.42x4.72) m <sup>2</sup> |

| 01- | Reception & Dining | 3.70x7.18 m <sup>2</sup> |
|-----|--------------------|--------------------------|
| 02- | Kitchen            | 2.83x3.82 m <sup>2</sup> |
| 03- | Master Bedroom     | 3.60x3.93 m <sup>2</sup> |
| 04- | Bathroom           | 1.77x2.21 m <sup>2</sup> |
| 05- | Walk-In Closet     | 1.60x1.77 m <sup>2</sup> |
| 06- | Bedroom 1          | 3.60x3.78 m <sup>2</sup> |
| 07- | Bedroom 2          | 3.60x3.61 m <sup>2</sup> |
| 08- | Bathroom           | 2.30x2.83 m <sup>2</sup> |
| 09- | Corridor 1         | 1.26x2.92 m <sup>2</sup> |
| 10- | Corridor 2         | 1.25x6.11 m <sup>2</sup> |
| 11- | Terrace            | 1.56x1.73 m <sup>2</sup> |
| 12- | Terrace            | 1.97x3.80 m <sup>2</sup> |

| 01- | Reception, Living & Dining | 7.18x7.70 m <sup>2</sup> |
|-----|----------------------------|--------------------------|
| 02- | Kitchen                    | 2.83x3.82 m <sup>2</sup> |
| 03- | Master Bedroom             | 3.60x3.93 m <sup>2</sup> |
| 04- | Bathroom                   | 1.77x2.21 m <sup>2</sup> |
| 05- | Walk-In Closet             | 1.60x1.77 m <sup>2</sup> |
| 06- | Bedroom 1                  | 3.60x3.78 m <sup>2</sup> |
| 07- | Bedroom 2                  | 3.60x3.61 m <sup>2</sup> |
| 08- | Bathroom                   | 2.30x2.83 m <sup>2</sup> |
| 09- | Corridor 1                 | 1.26x2.92 m <sup>2</sup> |
| 10- | Corridor 2                 | 1.25x6.11 m <sup>2</sup> |
| 11- | Terrace                    | 1.57x1.73 m <sup>2</sup> |
| 12- | Terrace                    | 1.97x7.86 m <sup>2</sup> |

| 01- | Reception & Dining | 3.70x7.18 m <sup>2</sup> |
|-----|--------------------|--------------------------|
| 02- | Kitchen            | 2.83x3.82 m <sup>2</sup> |
| 03- | Master Bedroom     | 3.60x3.93 m <sup>2</sup> |
| 04- | Bathroom           | 1.77x2.21 m <sup>2</sup> |
| 05- | Walk-In Closet     | 1.60x1.77 m <sup>2</sup> |
| 06- | Bedroom 1          | 3.60x3.78 m <sup>2</sup> |
| 07- | Bedroom 2          | 3.60x3.61 m <sup>2</sup> |
| 08- | Bathroom           | 2.30x2.83 m <sup>2</sup> |
| 09- | Corridor 1         | 1.26x2.92 m <sup>2</sup> |
| 10- | Corridor 2         | 1.25x6.11 m <sup>2</sup> |
| 11- | Terrace            | 1.57x1.73 m <sup>2</sup> |
| 12- | Terrace            | 1.97x7.06 m <sup>2</sup> |