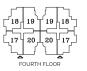

* 

FIRST FLOOR



| 01- | Reception & Dining | 3.70x7.18 m <sup>2</sup>     |
|-----|--------------------|------------------------------|
| 02- | Kitchen            | 2.13/2.9x4.24 m <sup>2</sup> |
| 03- | Master Bedroom     | 3.60x3.93 m <sup>2</sup>     |
| 04- | Bathroom           | 1.77x2.00 m <sup>2</sup>     |
| 05- | Walk-In Closet     | 1.60x1.77 m <sup>2</sup>     |
| 06- | Bedroom 1          | 3.60x3.78 m <sup>2</sup>     |
| 07- | Bedroom 2          | 3.61x4.40 m <sup>2</sup>     |
| 08- | Bathroom           | 2.20x2.83 m <sup>2</sup>     |
| 09- | Corridor 1         | 1.26x2.92 m <sup>2</sup>     |
| 10- | Corridor 2         | 1.15x2.97 m <sup>2</sup>     |
| 11- | Terrace            | 1.97x3.81 m <sup>2</sup>     |
| 12- | Terrace            | 1.73x1.94 m <sup>2</sup>     |















| 01- Reception  | & Dining | 3.70x7.18 m <sup>2</sup>               |
|----------------|----------|----------------------------------------|
| 02- Kitchen    |          | 2.13/2.9x4.24 m <sup>2</sup>           |
| 03- Master Bed | droom    | 3.60x3.93 m <sup>2</sup>               |
| 04- Bathroom   |          | 1.77x2.00 m <sup>2</sup>               |
| 05- Walk-In Cl | oset     | 1.60x1.77 m <sup>2</sup>               |
| 06- Bedroom 1  | 1        | 3.60x3.78 m <sup>2</sup>               |
| 07- Bedroom 2  | 2        | 3.61x4.40 m <sup>2</sup>               |
| 08- Bathroom   |          | 2.20x2.83 m <sup>2</sup>               |
| 09- Corridor 1 |          | 1.26x2.92 m <sup>2</sup>               |
| 10- Corridor 2 |          | 1.15x2.97 m <sup>2</sup>               |
| 11-