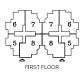

**GOUND FLOOR** 

FIRST FLOOR

| 01- | Reception & Dining | 3.70x7.18 m <sup>2</sup>     |
|-----|--------------------|------------------------------|
| 02- | Kitchen            | 2.13/2.9x4.24 m <sup>2</sup> |
| 03- | Master Bedroom     | 3.60x3.93 m <sup>2</sup>     |
| 04- | Bathroom           | 1.77x2.00 m <sup>2</sup>     |
| 05- | Walk-In Closet     | 1.60x1.77 m <sup>2</sup>     |
| 06- | Bedroom 1          | 3.60x3.78 m <sup>2</sup>     |
| 07- | Bedroom 2          | 3.61x4.40 m <sup>2</sup>     |
| 08- | Bathroom           | 2.20x2.83 m <sup>2</sup>     |
| 09- | Corridor 1         | 1.26x2.92 m <sup>2</sup>     |
| 10- | Corridor 2         | 1.15x2.97 m <sup>2</sup>     |
| 11- | Terrace            | 1.97x3.81 m <sup>2</sup>     |
| 12- | Terrace            | 1.73x1.94 m <sup>2</sup>     |