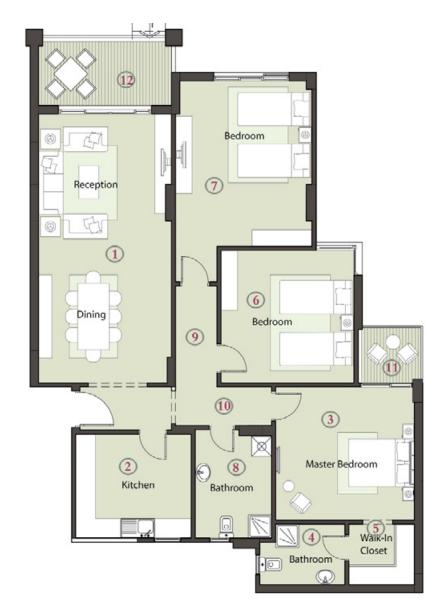

| 01- | Reception & Dining | 3.70x7.18 m <sup>2</sup> |
|-----|--------------------|--------------------------|
| 02- | Kitchen            | 2.83x3.82 m <sup>2</sup> |
| 03- | Master Bedroom     | 3.60x3.93 m <sup>2</sup> |
| 04- | Bathroom           | 1.77x2.21 m <sup>2</sup> |
| 05- | Walk-In Closet     | 1.60x1.77 m <sup>2</sup> |
| 06- | Bedroom 1          | 3.60x3.78 m <sup>2</sup> |
| 07- | Bedroom 2          | 3.60x3.61 m <sup>2</sup> |
| 08- | Bathroom           | 2.30x2.83 m <sup>2</sup> |
| 09- | Corridor 1         | 1.26x2.92 m <sup>2</sup> |
| 10- | Corridor 2         | 1.25x6.11 m <sup>2</sup> |
| 11- | Terrace            | 1.57x1.73 m <sup>2</sup> |
| 12- | Terrace            | 1.97x7.06 m <sup>2</sup> |