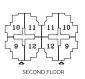

**GOUND FLOOR** 

FIRST FLOOR

| 01- | Reception & Dining | 3.70x7.18 m <sup>2</sup>     |
|-----|--------------------|------------------------------|
| 02- | Kitchen            | 2.13/2.9x4.24 m <sup>2</sup> |
| 03- | Master Bedroom     | 3.60x3.93 m <sup>2</sup>     |
| 04- | Bathroom           | 1.77x2.00 m <sup>2</sup>     |
| 05- | Walk-In Closet     | 1.60x1.77 m <sup>2</sup>     |
| 06- | Bedroom 1          | 3.60x3.78 m <sup>2</sup>     |
| 07- | Bedroom 2          | 3.61x4.40 m <sup>2</sup>     |
| 08- | Bathroom           | 2.20x2.83 m <sup>2</sup>     |
| 09- | Corridor 1         | 1.26x2.92 m <sup>2</sup>     |
| 10- | Corridor 2         | 1.15x2.97 m <sup>2</sup>     |
| 11- | Terrace            | 1.97x3.81 m <sup>2</sup>     |
| 12- | Terrace            | 1.73x1.94 m <sup>2</sup>     |