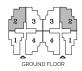

**GOUND FLOOR** 

FIRST FLOOR

| 01- | Reception & Dining | 3.70x7.18 m <sup>2</sup>     |
|-----|--------------------|------------------------------|
| 02- | Kitchen            | 2.13/2.9x4.24 m <sup>2</sup> |
| 03- | Master Bedroom     | 3.60x3.93 m <sup>2</sup>     |
| 04- | Bathroom           | 1.77x2.00 m <sup>2</sup>     |
| 05- | Walk-In Closet     | 1.60x1.77 m <sup>2</sup>     |
| 06- | Bedroom 1          | 3.60x3.78 m <sup>2</sup>     |
| 07- | Bedroom 2          | 3.61x4.40 m <sup>2</sup>     |
| 08- | Bathroom           | 2.20x2.83 m <sup>2</sup>     |
| 09- | Corridor 1         | 1.26x2.92 m <sup>2</sup>     |
| 10- | Corridor 2         | 1.15x2.97 m <sup>2</sup>     |
| 11- | Terrace            | 1.97x3.81 m <sup>2</sup>     |
| 12- | Terrace            | 1.73x1.94 m <sup>2</sup>     |