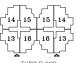

**GOUND FLOOR** 

FIRST FLOOR

| 01- | Reception & Dining | 3.70x7.18 m <sup>2</sup>     |
|-----|--------------------|------------------------------|
| 02- | Kitchen            | 2.13/2.9x4.24 m <sup>2</sup> |
| 03- | Master Bedroom     | 3.60x3.93 m <sup>2</sup>     |
| 04- | Bathroom           | 1.77x2.00 m <sup>2</sup>     |
| 05- | Walk-In Closet     | 1.60x1.77 m <sup>2</sup>     |
| 06- | Bedroom 1          | 3.60x3.78 m <sup>2</sup>     |
| 07- | Bedroom 2          | 3.61x4.40 m <sup>2</sup>     |
| 08- | Bathroom           | 2.20x2.83 m <sup>2</sup>     |
| 09- | Corridor 1         | 1.26x2.92 m <sup>2</sup>     |
| 10- | Corridor 2         | 1.15x2.97 m <sup>2</sup>     |
| 11- | Terrace            | 1.97x3.81 m <sup>2</sup>     |
| 12- | Terrace            | 1.73x1.94 m <sup>2</sup>     |

| 01- Reception  | & Dining | 3.70x7.18 m <sup>2</sup>               |
|----------------|----------|----------------------------------------|
| 02- Kitchen    |          | 2.13/2.9x4.24 m <sup>2</sup>           |
| 03- Master Bed | droom    | 3.60x3.93 m <sup>2</sup>               |
| 04- Bathroom   |          | 1.77x2.00 m <sup>2</sup>               |
| 05- Walk-In Cl | oset     | 1.60x1.77 m <sup>2</sup>               |
| 06- Bedroom 1  | 1        | 3.60x3.78 m <sup>2</sup>               |
| 07- Bedroom 2  | 2        | 3.61x4.40 m <sup>2</sup>               |
| 08- Bathroom   |          | 2.20x2.83 m <sup>2</sup>               |
| 09- Corridor 1 |          | 1.26x2.92 m <sup>2</sup>               |
| 10- Corridor 2 |          | 1.15x2.97 m <sup>2</sup>               |
| 11- Terrace    |          | 1.97x3.81 m <sup>2</sup>               |
| 12- Terrace    |          | (1.73x1.94)+(1.42x4.72) m <sup>2</sup> |

| 01- | Reception & Dining | 3.70x7.18 m <sup>2</sup> |
|-----|--------------------|--------------------------|
| 02- | Kitchen            | 2.83x3.82 m <sup>2</sup> |
| 03- | Master Bedroom     | 3.60x3.93 m <sup>2</sup> |
| 04- | Bathroom           | 1.77x2.21 m <sup>2</sup> |
| 05- | Walk-In Closet     | 1.60x1.77 m <sup>2</sup> |
| 06- | Bedroom 1          | 3.60x3.78 m <sup>2</sup> |
| 07- | Bedroom 2          | 3.60x3.61 m <sup>2</sup> |
| 08- | Bathroom           | 2.30x2.83 m <sup>2</sup> |
| 09- | Corridor 1         | 1.26x2.92 m <sup>2</sup> |
| 10- | Corridor 2         | 1.25x6.11 m <sup>2</sup> |
| 11- | Terrace            | 1.56x1.73 m <sup>2</sup> |
| 12- | Terrace            | 1.97x3.80 m <sup>2</sup> |

| 01- | Reception, Living & Dining | 7.18x7.70 m <sup>2</sup> |
|-----|----------------------------|--------------------------|
| 02- | Kitchen                    | 2.83x3.82 m <sup>2</sup> |
| 03- | Master Bedroom             | 3.60x3.93 m <sup>2</sup> |
| 04- | Bathroom                   | 1.77x2.21 m <sup>2</sup> |
| 05- | Walk-In Closet             | 1.60x1.77 m <sup>2</sup> |
| 06- | Bedroom 1                  | 3.60x3.78 m <sup>2</sup> |
| 07- | Bedroom 2                  | 3.60x3.61 m <sup>2</sup> |
| 08- | Bathroom                   | 2.30x2.83 m <sup>2</sup> |
| 09- | Corridor 1                 | 1.26x2.92 m <sup>2</sup> |
| 10- | Corridor 2                 | 1.25x6.11 m <sup>2</sup> |
| 11- | Terrace                    | 1.57x1.73 m <sup>2</sup> |
| 12- | Terrace                    | 1.97x7.86 m <sup>2</sup> |

| 01- | Reception & Dining | 3.70x7.18 m <sup>2</sup> |
|-----|--------------------|--------------------------|
| 02- | Kitchen            | 2.83x3.82 m <sup>2</sup> |
| 03- | Master Bedroom     | 3.60x3.93 m <sup>2</sup> |
| 04- | Bathroom           | 1.77x2.21 m <sup>2</sup> |
| 05- | Walk-In Closet     | 1.60x1.77 m <sup>2</sup> |
| 06- | Bedroom 1          | 3.60x3.78 m <sup>2</sup> |
| 07- | Bedroom 2          | 3.60x3.61 m <sup>2</sup> |
| 08- | Bathroom           | 2.30x2.83 m <sup>2</sup> |
| 09- | Corridor 1         | 1.26x2.92 m <sup>2</sup> |
| 10- | Corridor 2         | 1.25x6.11 m <sup>2</sup> |
| 11- | Terrace            | 1.57x1.73 m <sup>2</sup> |
| 12- | Terrace            | 1.97x7.06 m <sup>2</sup> |